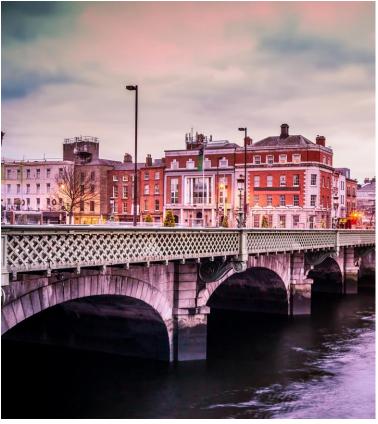

#### Day 2: Sunday, April 27, 2025 Dublin, Ireland - Tour

**Begins** Get a taste of old Dublin. Tonight, you and your fellow travelers revel in a traditional Irish evening, including regional cuisine. (D)

**Day 3: Monday, April 28, 2025 Dublin** Today, **it's your choice!** Choose to ride with a local guide to see St. Patrick's Cathedral, O'Connell Street, the National Gallery, and the historic Phoenix Park **-OR-** choose a walking tour of the city's historic center, exploring St. Stephen's Green, Grafton Street, and the General Post Office. Either way, what follows is an afternoon to discover Dublin's charms on your own. Later, you may join an optional tour to the Guinness Storehouse, followed by dinner at a contemporary restaurant showcasing Irish cuisine. (*B*)