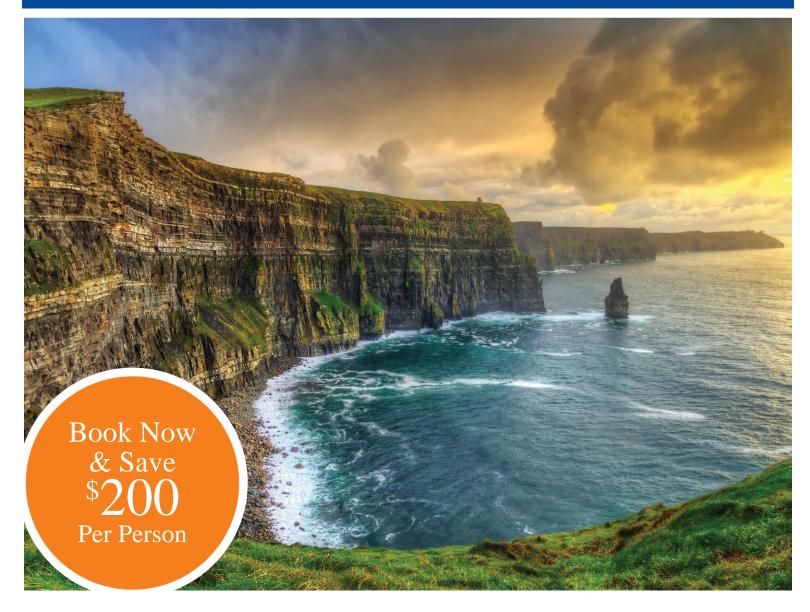

**Day 7: Friday, May 2, 2025 Killarney - Cliffs of Moher -Limerick** Today brings you to the dramatic, 700-foot-high Cliffs of Moher for cinematic views of the mighty Atlantic. Continue to Limerick, where a panoramic city tour showcases King John's Castle and the Treaty Stone. Delve into the fascinating history of the "city of the violated treaty." This evening you may join an optional medieval banquet dinner, hosted in a castle. (*B*)