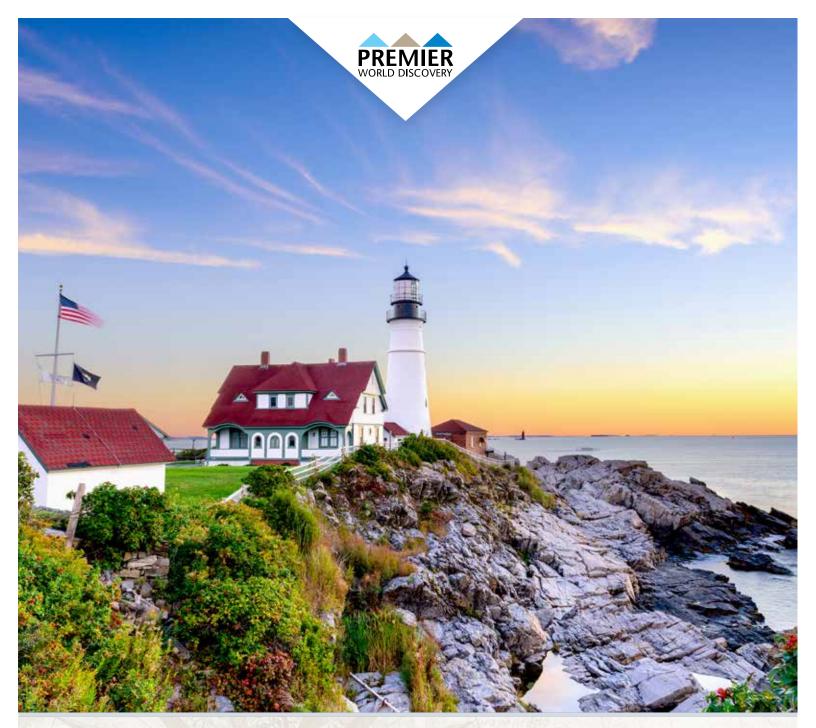

Overnight: Kennebunkport Area

DAY 3: PORTLAND (Monday, Aug. 12, 2024) This morning travel north to Portland, Maine's largest city that sits on a peninsula jutting out into beautiful islandfilled Casco Bay. Enroute stop at Len Libby's Candies in Scarborough to sample treats and meet Lenny, the world's only life-size chocolate moose! Enjoy a scenic Casco Bay Cruise to see lighthouses, forts, lobster boats and seals. Visit the Victoria Mansion, also known as the Morse Libby House, the nation's premier showpiece of Victorian architecture. Enjoy some leisure time in Old Port Historic District before heading to Cape Elizabeth for a visit of the Portland Head Lighthouse & Museum, one of America's oldest and most photographed lighthouses.