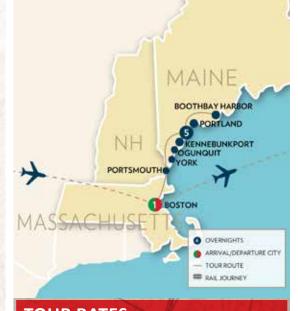

#### **DAY 1: ARRIVE BOSTON**

(Saturday, August 10, 2024) Today fly to Boston. Upon arrival meet your Tour Director and transfer to your hotel. Dinner is on your own.

Overnight: Boston Area

#### **DAY 2: HISTORIC BOSTON - FENWAY** PARK - KENNEBUNKPORT/OGUNQUIT

(Sunday, August 11, 2024)

This morning enjoy a Boston City Tour featuring Boston Commons, the Old State House, the Old North Church from where Paul Revere got the signal to start his legendary ride, the Old South Meeting House, Beacon Hill and Old Ironsides, Next enjoy a guided tour of historic Fenway Park, the soul of our "national pastime" for many. Fenway is America's oldest ballpark and home of the Boston Red Sox since 1912. Past glories come alive on a walking tour of the stadium that may include some of its most famous landmarks, such as the Triangle, Pesky's Pole and the legendary Green Monster of left field. Visit the Faneuil Hall Marketplace, located in downtown Boston near the waterfront and originally gifted to the city in 1742 with free time to shop and enjoy lunch on your own. This afternoon take in the natural

beauty of the New England coastline as you travel north towards Maine with a photo stop in the picturesque coastal town of Portsmouth, New Hampshire. Later travel to Coastal Maine with its sandy beaches, beautiful landscapes, quaint villages and lighthouses. Check-in for a five-night stay. Enjoy a Welcome Dinner.

Overnight: Kennebunkport Area

DAY 3: PORTLAND (Monday, Aug. 12, 2024) This morning travel north to Portland, Maine's largest city that sits on a peninsula jutting out into beautiful islandfilled Casco Bay. Enroute stop at Len Libby's Candies in Scarborough to sample treats and meet Lenny, the world's only life-size chocolate moose! Enjoy a scenic Casco Bay Cruise to see lighthouses, forts, lobster boats and seals. Visit the Victoria Mansion, also known as the Morse Libby House, the nation's premier showpiece of Victorian architecture. Enjoy some leisure time in Old Port Historic District before heading to Cape Elizabeth for a visit of the Portland Head Lighthouse & Museum, one of America's oldest and most photographed lighthouses.

#### **DAY 4: KENNEBUNKPORT - YORK**

(Tuesday, August 13, 2024)

Today explore the Southern Maine Coast dotted with charming seaside towns, picturesque beaches and magnificent old captain's mansions. In Kennebunkport, see the Wedding Cake House, an over-exuberant version of gingerbread Victorian architecture and the most photographed house in Maine. Visit the Seashore Trolley Museum, the oldest and largest electric railway museum in the world. No visit to Kennebunkport would be complete without taking in a view of Walker's Point, the longtime summer retreat of George H.W. Bush and family. In the seaside village of Ogunquit, take a leisurely stroll along Marginal Way, a one-and-a-quarter-mile walking path that winds along the town's rocky shore and offers dramatic iconic views of the craggy Maine coastline leading to quaint Perkins Cove. Later board a Lobster Boat where a local lobsterman takes you out into the harbor aboard a working boat for an authentic, hands-on experience. In nearby York take in breathtaking views of the Cape Neddick **Lighthouse**, commonly known as Nubble Light. Top off the day with a traditional down east Lobster Clambake and a chance to try some delicious Maine lobster!

#### **DAY 6: BOOTHBAY HARBOR - COASTAL MAINE BOTANICAL GARDENS**

(Thursday, August 15, 2024)

This morning travel north to scenic Boothbay Harbor. Arrive and visit the Coastal Maine Botanical Gardens, the largest in New England, comprised of 295 acres, 17 of which are gardens featuring native plants of Maine and Northern New England. With exquisite gardens and dramatic natural landscape this area is endlessly captivating and thoroughly unique. Then visit the historic and picturesque village of Boothbay Harbor featuring charming streets lined with flower boxes, quaint shops, restaurants, coffee houses, breweries, art stores and ice cream stands. Tonight enjoy a special Farewell Dinner with your fellow travelers.

#### **DAY 7: BOSTON - DEPART FOR HOME**

(Friday, August 16, 2024)

Today we head south to Boston for your flight home filled with wonderful memories of your Coastal Maine experiences.

**(B)** 