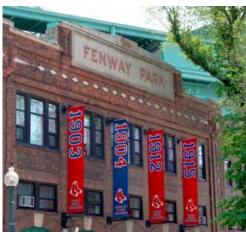

#### **DAY 2: HISTORIC BOSTON - FENWAY** PARK - KENNEBUNKPORT/OGUNQUIT

(Sunday, August 11, 2024)

This morning enjoy a Boston City Tour featuring Boston Commons, the Old State House, the Old North Church from where Paul Revere got the signal to start his legendary ride, the Old South Meeting House, Beacon Hill and Old Ironsides, Next enjoy a guided tour of historic Fenway Park, the soul of our "national pastime" for many. Fenway is America's oldest ballpark and home of the Boston Red Sox since 1912. Past glories come alive on a walking tour of the stadium that may include some of its most famous landmarks, such as the Triangle, Pesky's Pole and the legendary Green Monster of left field. Visit the Faneuil Hall Marketplace, located in downtown Boston near the waterfront and originally gifted to the city in 1742 with free time to shop and enjoy lunch on your own. This afternoon take in the natural